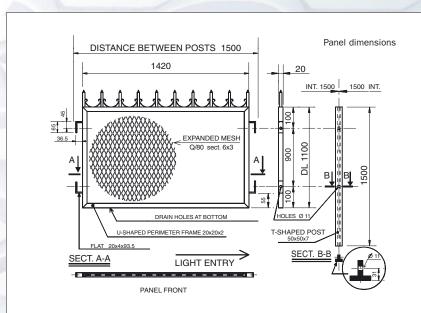

| "ROBERTA" PANEL                |    |                      |
|--------------------------------|----|----------------------|
| Distance between posts         | mm | 1500                 |
| <b>DL</b> Panel frame          | mm | 1100                 |
| DC Panel frame                 | mm | 1420                 |
| T-shaped post section          | mm | 50 x 50 x 7 - H 1500 |
| <b>U</b> -shaped frame section | mm | 20 x 20 x 20 x 2     |
| Expanded mesh                  | mm | Q80 x 52 x 6 x 3     |
| Post weight                    | kg | 8.20                 |
| Panel weight                   | kg | 20.00                |
|                                |    |                      |