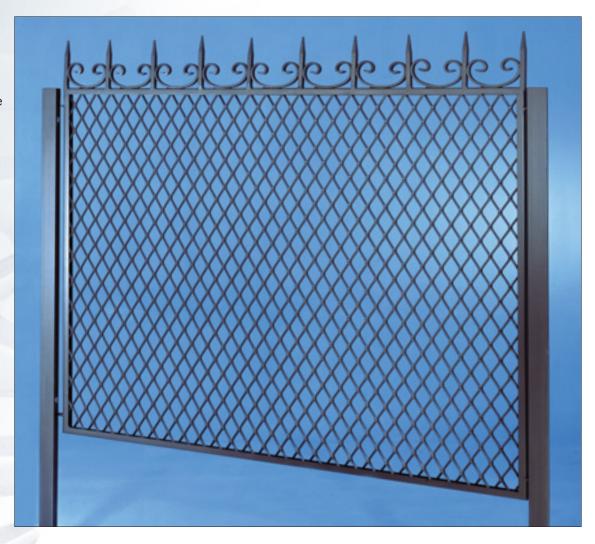

## • Panel fencing "Roberta"

## Decorative, ideal everywhere.

Made with the same type of expanded mesh as **Nuova Primavera**, here it has a decorative patterned top reminiscent of the most elegant railings. The look is further embellished by the joins between the panels and posts, for an especially pleasing railing effect.