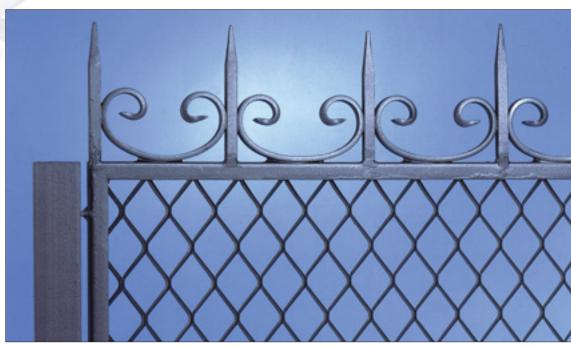

## Decorative, ideal everywhere.

Made with the same type of expanded mesh as **Nuova Primavera**, here it has a decorative patterned top reminiscent of the most elegant railings. The look is further embellished by the joins between the panels and posts, for an especially pleasing railing effect.