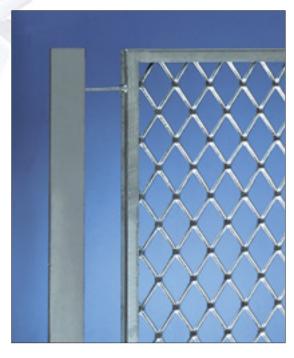

## **Finish**

The panels and posts can be supplied: untreated, hot dip galvanised or painted with polyester powder exterior paint in all RAL table colours.

The expanded mesh panels are quickly and simply fitted to the posts using M10 x 25 mm nuts and bolts (hot dip galvanised steel or AISI 304 steel).