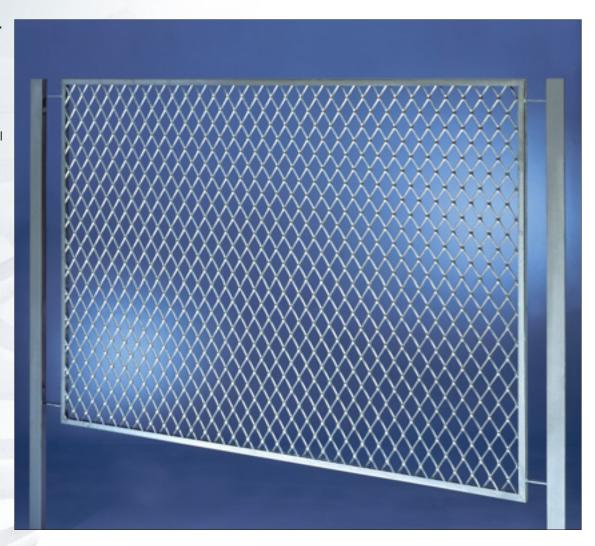

## Panel fencing "Nuova Primavera"

## Versatile and practical.

Expanded mesh has revolutionised the concept of fencing. It guarantees practicality and, especially, reliability; it is ideal for residential properties and industrial premises alike.

## **Production**

Our fences come in standard sizes and can also be made to order. The posts and fixing bolts are supplied together with the fence panel.

## **Finish**

The panels and posts can be supplied: untreated, hot dip galvanised or painted with polyester powder exterior paint in all RAL table colours.

The expanded mesh panels are quickly and simply fitted to the posts using M10 x 25 mm nuts and bolts (hot dip galvanised steel or AISI 304 steel).