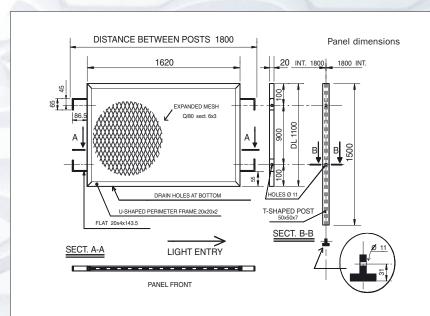

## **Production**

Our fences come in standard sizes and can also be made to order. The posts and fixing bolts are supplied together with the fence panel.

## **Finish**

The panels and posts can be supplied: untreated, hot dip galvanised or painted with polyester powder exterior paint in all RAL table colours.

The expanded mesh panels are quickly and simply fitted to the posts using M10 x 25 mm nuts and bolts (hot dip galvanised steel or AISI 304 steel).

| "NUOVA PRIMAVERA" PANEL |    |                      |
|-------------------------|----|----------------------|
| Distance between posts  | mm | 1800                 |
| <b>DL</b> Panel frame   | mm | 1100                 |
| DC Panel frame          | mm | 1620                 |
| T-shaped post section   | mm | 50 x 50 x 7 - H 1500 |
| U-shaped frame section  | mm | 20 x 20 x 20 x 2     |
| Expanded mesh           | mm | Q80 x 52 x 6 x 3     |
| Post weight             | kg | 8.20                 |
| Panel weight            | kg | 17.00                |