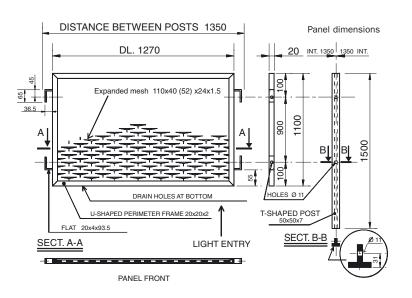

 $\label{eq:Life-size mesh, TYPE AMBASCIATA \\ \mbox{DL 110 x DC 40 (52) - av 24 x sp 1.5 mm} \\$ 

| "AMBASCIATA" PANEL     |    |                      |
|------------------------|----|----------------------|
| Distance between posts | mm | 1350                 |
| DL Panel frame         | mm | 1270                 |
| DC Panel frame         | mm | 1100                 |
| T-shaped post section  | mm | 50 x 50 x 7 - H 1500 |
| U-shaped frame section | mm | 20 x 20 x 20 x 2     |
| Expanded mesh          | mm | 110 x 52 x 24 x 1.5  |
| Post weight            | kg | 8.20                 |
| Panel weight           | kg | 20.00                |
|                        |    |                      |