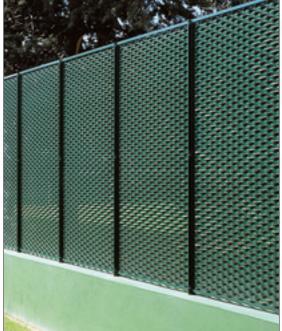

## Prestige and privacy.

An elegant, prestigious and extremely robust fence.

The special type of mesh produced from expanded sheet-metal protects your privacy by almost totally making it impossible to see through from the outside, whilst allowing good through-vision from the inside.

## Finish

The panels and posts can be supplied: untreated, hot dip galvanised or painted with polyester powder exterior paint in all RAL table colours.

The expanded mesh panels are quickly and simply fitted to the posts using M10 x 25 mm nuts and bolts (hot dip galvanised steel or AISI 304 steel).