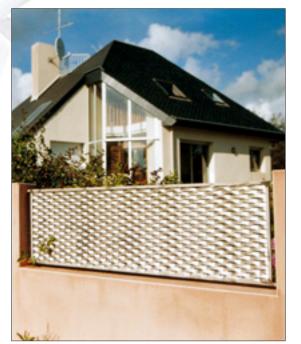

## Prestige and privacy.

An elegant, prestigious and extremely robust fence.

The special type of mesh produced from expanded sheet-metal protects your privacy by almost totally making it impossible to see through from the outside, whilst allowing good through-vision from the inside.