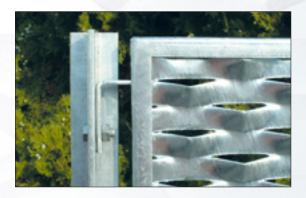

## Prestige and privacy.

An elegant, prestigious and extremely robust fence.

The special type of mesh produced from expanded sheet-metal protects your privacy by almost totally making it impossible to see through from the outside, whilst allowing good through-vision from the inside.

## Finish

The panels and posts can be supplied: untreated, hot dip galvanised or painted with polyester powder exterior paint in all RAL table colours.

The expanded mesh panels are quickly and simply fitted to the posts using M10 x 25 mm nuts and bolts (hot dip galvanised steel or AISI 304 steel).