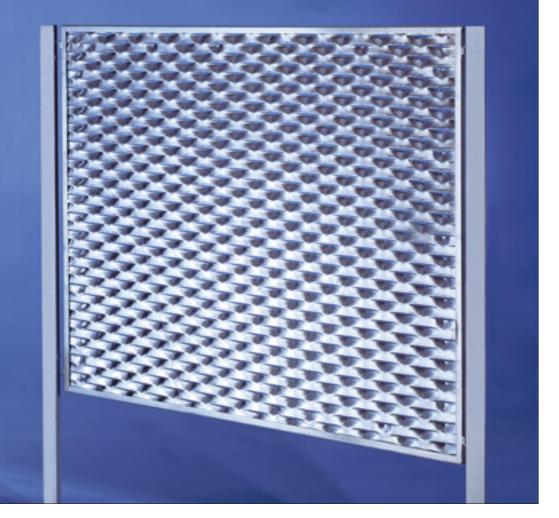

## Prestige and privacy.

An elegant, prestigious and extremely robust fence.

The special type of mesh produced from expanded sheet-metal protects your privacy by almost totally making it impossible to see through from the outside, whilst allowing good through-vision from the inside.

 $\label{eq:Life-size mesh, TYPE AMBASCIATA \\ \mbox{DL 110 x DC 40 (52) - av 24 x sp 1.5 mm} \\$ 

| "AMBASCIATA" PANEL     |    |                      |
|------------------------|----|----------------------|
| Distance between posts | mm | 1350                 |
| DL Panel frame         | mm | 1270                 |
| DC Panel frame         | mm | 1100                 |
| T-shaped post section  | mm | 50 x 50 x 7 - H 1500 |
| U-shaped frame section | mm | 20 x 20 x 20 x 2     |
| Expanded mesh          | mm | 110 x 52 x 24 x 1.5  |
| Post weight            | kg | 8.20                 |
| Panel weight           | kg | 20.00                |
|                        |    |                      |